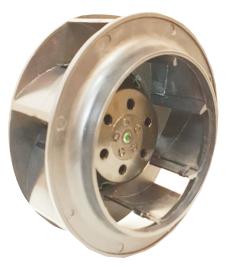

## **CENTRIFUGAL FAN BACKWARD CURVED**

### **Single Phase** Sizes - 133mmØ to 400mmØ

The Backward Curved Impeller is made of Engineering Plastic. The impeller is press fitted on the rotor. The motor with impeller is dynamically balanced. These impellers are used without housing.

#### **Application Areas :**

- HVAC applications
- Panel Cooling
- Roof Extractors
- Application which required high Static pressure at inlet

Plot No. A/388, Rd. No. 28, Wagle Estate, Thane - 400 604, M.S. INDIA. Tel:+91-9769201564/7506960811. Email: delcofans@gmail.com Website: www.delcofans.com