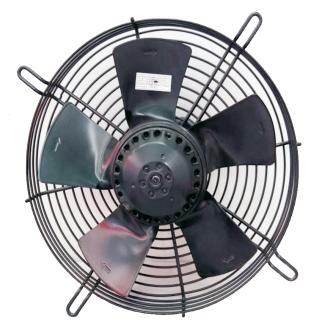

# **AXIAL FANS (External Rotor Motor Type)**

## **Single Phase / Three Phase** Sizes - 200mmØ to 900mmØ

The fan blade is made of galvanized steel and press fitted on the rotor, making the fan very compact. The blade along with the motor is dynamically balanced making it vibration free for ling life. Various type of grills are available to mount the fan.

### **Application Areas :**

- HVAC applications
- Panel Cooling
- Lift cabin fans
- Exhaust fans
- UPS systems